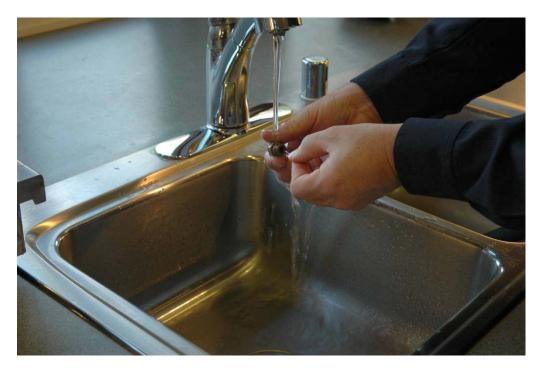

Step 5

Remove flow control with 18 mm or equivalent wrench

<u>To Clean for low volume (Flow) Problem</u>: Rinse under strong stream of water to clean <u>or and</u> use **small** paper clip / wire to push through center hole to clear. Dry with towel. <u>(For Replacement of Flow Control, Go to #7)</u>